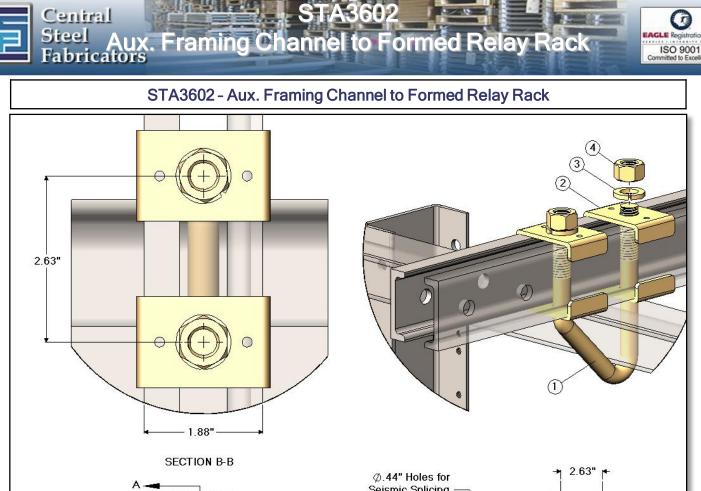

| STA3602 - Aux. Framing Channel to Formed Relay Rack |          |     |                         |
|-----------------------------------------------------|----------|-----|-------------------------|
| Item                                                | CSF P/N# | QTY | Description             |
| 1                                                   | VB254    | 1   | "V" Bolt                |
| 2                                                   | FC315    | 4   | Framing Clip            |
| 3                                                   | LW157    | 2   | 1/2" Spring Lock Washer |
| 4                                                   | HN147    | 2   | 1/2-13 Hex Nut          |

Notes:

- Formed Relay Rack Not Included
- Aux Framing Channel Not Included
- Hardware finish is zinc yellow.

Specifications subject to change. Please contact CSF Customer Service for more information.

© copyright 2004 Central Steel Fabricators, Inc. RVSD\*05/20 http://www.centralsteelfab.com • 2100 Parkes Drive, Broadview, IL 60155 Phone: 708-652-2037 Fax: 855-652-7010