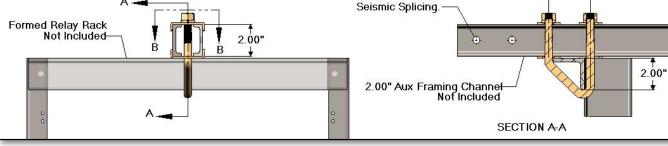

| STA3602 - Aux. Framing Channel to Formed Relay Rack |          |     |                         |
|-----------------------------------------------------|----------|-----|-------------------------|
| Item                                                | CSF P/N# | QTY | Description             |
| 1                                                   | VB254    | 1   | "V" Bolt                |
| 2                                                   | FC315    | 4   | Framing Clip            |
| 3                                                   | LW157    | 2   | 1/2" Spring Lock Washer |
| 4                                                   | HN147    | 2   | 1/2-13 Hex Nut          |

Notes:

- Formed Relay Rack Not Included
- Aux Framing Channel Not Included
- Hardware finish is zinc yellow.

Specifications subject to change. Please contact CSF Customer Service for more information.

© copyright 2004 Central Steel Fabricators, Inc. RVSD\*05/20 http://www.centralsteelfab.com • 2100 Parkes Drive, Broadview, IL 60155 Phone: 708-652-2037 Fax: 855-652-7010