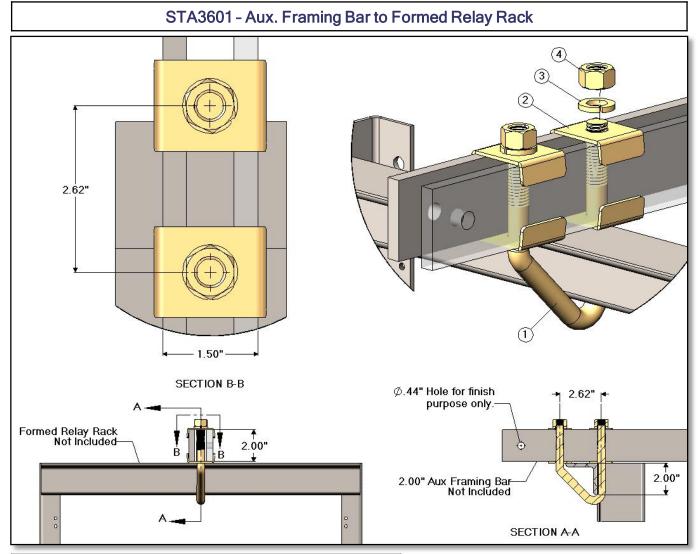

## Central Steel Aux. Framing Bar to Formed Relay Rack Fabricators

| STA3601 - Aux. Framing Bar to Formed Relay Rack |          |     |                         |
|-------------------------------------------------|----------|-----|-------------------------|
| Item                                            | CSF P/N# | QTY | Description             |
| 1                                               | VB254    | 1   | "V" Bolt                |
| 2                                               | FC312    | 4   | Framing Clip            |
| 3                                               | LW157    | 2   | 1/2" Spring Lock Washer |
| 4                                               | HN147    | 2   | 1/2-13 Hex Nut          |

Notes:

- Formed Relay Rack Not Included
- Aux Framing Bar Not Included
- Hardware finish is zinc yellow.

Specifications subject to change. Please contact CSF Customer Service for more information.

© copyright 2004 Central Steel Fabricators, Inc. RVSD\*04/20 http://www.centralsteelfab.com 
Phone: 708-652-2037 Fax: 855-652-7010