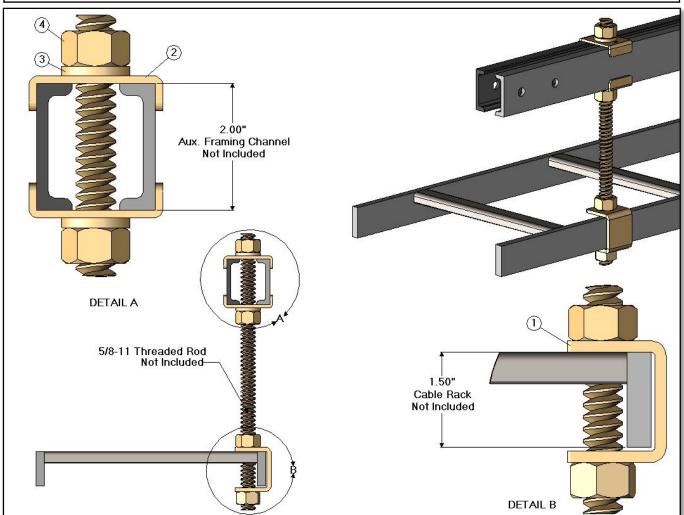

## SCR5101C - 1.50" Cable Rack Support from Aux. Framing Channel

| SCR5101C - 1.50" Cable Rack Support from Aux. Framing Channel |          |     |                         |
|---------------------------------------------------------------|----------|-----|-------------------------|
| Item                                                          | CSF P/N# | QTY | Description             |
| 1                                                             | HB1      | 1   | Hanger Bracket          |
| 2                                                             | FC316    | 2   | Framing Clip            |
| 3                                                             | LW158    | 2   | 5/8" Spring Lock Washer |
| 4                                                             | HN148    | 4   | 5/8-11 Hex Nut          |

## Notes:

- Finish: zinc yellow
- Aux. Framing Channel Not Included
- Cable Rack Not Included
- 5/8-11 Threaded Rod Not Included

142

Specifications subject to change. Please contact CSF Customer Service for more information.