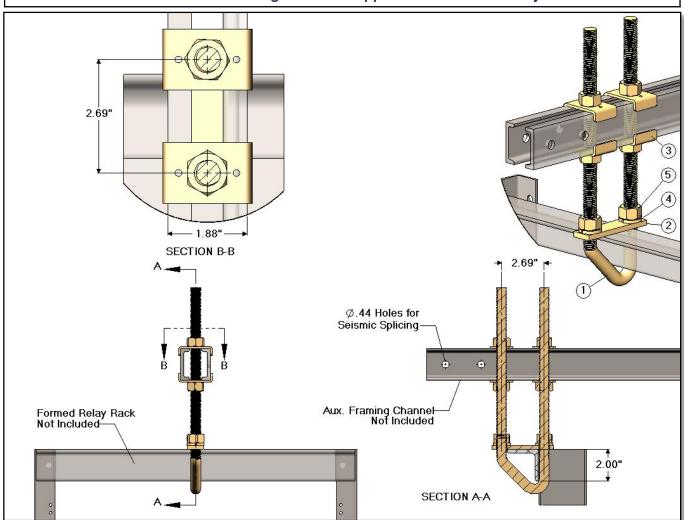

## SAF5702 - Aux. Framing Channel support from Formed Relay Rack

| SAF5702 - Aux. Framing Channel Support from Formed Relay Rack |          |     |                         |
|---------------------------------------------------------------|----------|-----|-------------------------|
| Item                                                          | CSF P/N# | QTY | Description             |
| 1                                                             | VB256    | 1   | "V" Bolt                |
| 2                                                             | THP284   | 1   | "V" Bolt Plate          |
| 3                                                             | FC316    | 4   | Framing Clip            |
| 4                                                             | LW158    | 2   | 5/8" Spring Lock Washer |
| 5                                                             | HN148    | 6   | 5/8-11 Hex Nut          |

## Notes:

- Formed Relay Rack Not Included
- Aux. Framing Channel Not Included
- Hardware finish is zinc yellow.

93

Specifications subject to change. Please contact CSF Customer Service for more information.