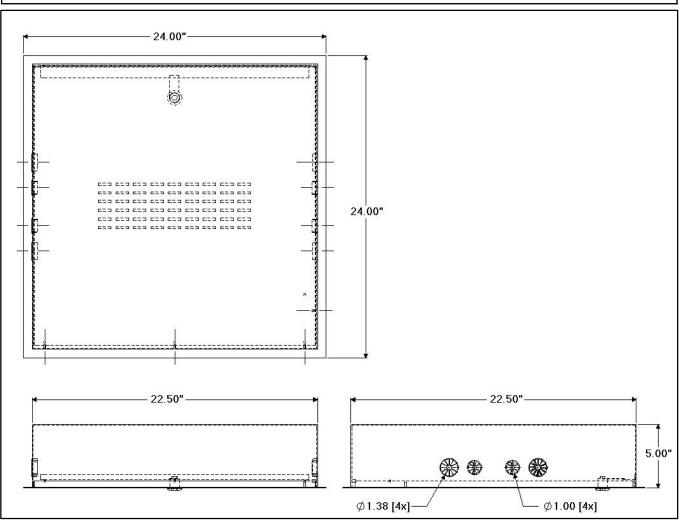

## DCE2405WHK - Ceiling Equipment Storage Enclosure

| DCE2405WHK - Ceiling Equipment Storage Enclosure |                                                     |
|--------------------------------------------------|-----------------------------------------------------|
| CSF P/N#                                         | Description                                         |
| DCE2405WHK                                       | 24.00" x 24.00" Ceiling Equipment Storage Enclosure |

## Notes:

- Ceiling Equipment Storage Enclosure includes Hardware Kit / [1x] 24.00" Length Ceiling Grid Cross Tee / [8x] Universal Plastic Bushings to cover hole openings/ Cam Lock w/ 8MM Hex Key.
- Finish: White