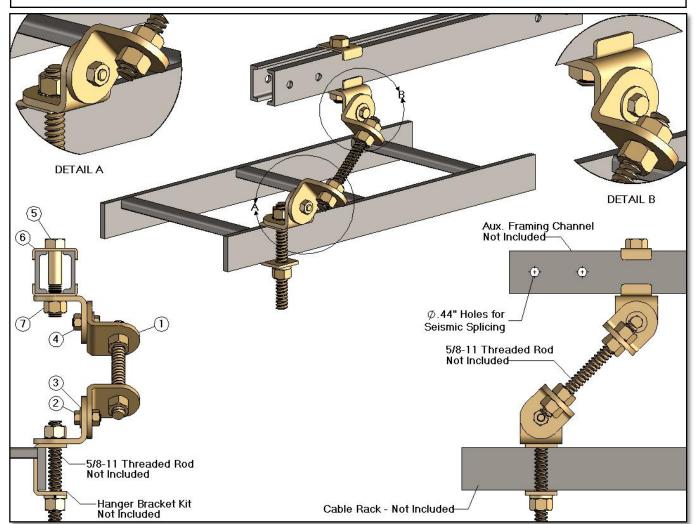

## BCR6203 - Brace Kit from Cable Rack to Aux. Channel

| BCR6203 - Brace Kit from C/R to Aux. Channel |          |     |                            |
|----------------------------------------------|----------|-----|----------------------------|
| Item                                         | CSF P/N# | QTY | Description                |
| 1                                            | BB1      | 4   | Bracing Bracket            |
| 2                                            | HH1005   | 2   | 3/8-16 HHCS x 1.00" Length |
| 3                                            | FW166    | 2   | 3/8" Flat Washer           |
| 4                                            | HN146    | 2   | 3/8" Hex Nut               |
| 5                                            | HH1210   | 1   | 5/8-11 HHCS x 3.25" Length |
| 6                                            | FC316    | 2   | Framing Clip               |
| 7                                            | HN148    | 7   | 5/8" Hex Nut               |

## Notes:

- Aux. Framing Channel Not Included
- 5/8-11 Threaded Rod Not Included
- Cable Rack Not Included
- Hanger Bracket Not Included
- Hardware finish is zinc yellow.

42

Specifications subject to change. Please contact CSF Customer Service for more information.